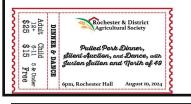

**ROCHESTER & DISTRICT AG. SOCIETY FAIR** 

**AUGUST 10, 2024** 

CORNHOLE **BOUNCY CASTLES** Parade Dog Agility/Sheep Dog Demo Consession **Barrel Racing** Beer Gardens Heavy Horse Pull Bench Show **Pulled Pork Supper** -8pm (doors open at 5) Petting Zoo Dance Fireworks **Kids' Games** MARKET **Midnight Lunch** 

Please visit our Facebook event page at "The Annual Rochester and District Ag Society Summer Fair" or visit us online for information and Dinner and Dance tickets at www.rochesteragsociety.ca tickets also available at the door

### Led by Juston Suttun

Get ready to experience the proudly Canadian and authentically country sound of North of 49! Led by Justin Sutton who was nominated for the 2024 Country Music Alberta Roots Artist of the Year, their original music and lively performances are gaining attention in the Canadian country music scene. Over the last year they have had the chance to open for The Road Hammers, Gary Allan, Steven Lee Olsen and James Barker Band. North of 49 delivers a true representation of the country music genre.

TICKETS FOR THE DINNER AND DANCE ARE AVAILABLE AT THE ROCHESTER GENERAL STORE, AT THE DOORS, AND ONLINE SOON!

The Rochester & District Ag Society Summer Fair Edith Anderson Memorial Bench Show 2024

ENTRY INFORMATION Bring your items to the big shed on the Rochester Fairgrounds on Friday, August 9 from 9:00 - 11:30am